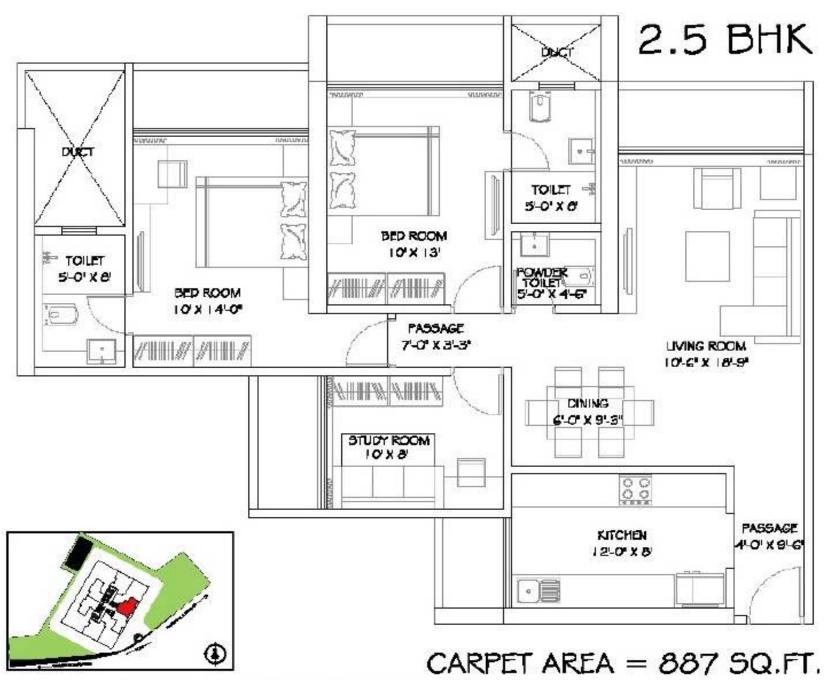

**Rustomjee Summit** is being presented by Rustomjee group located at **Borivali (E)** Mumbai. Rustomjee offers creatively designed **2, 2.5 and 3 BHK** flats and offers state-of-the-art facilities and amenities to provide a lifestyle that is not only comforting but also truly environment friendly. Rustomjee Summit project is spread over 2.5 acres of land.