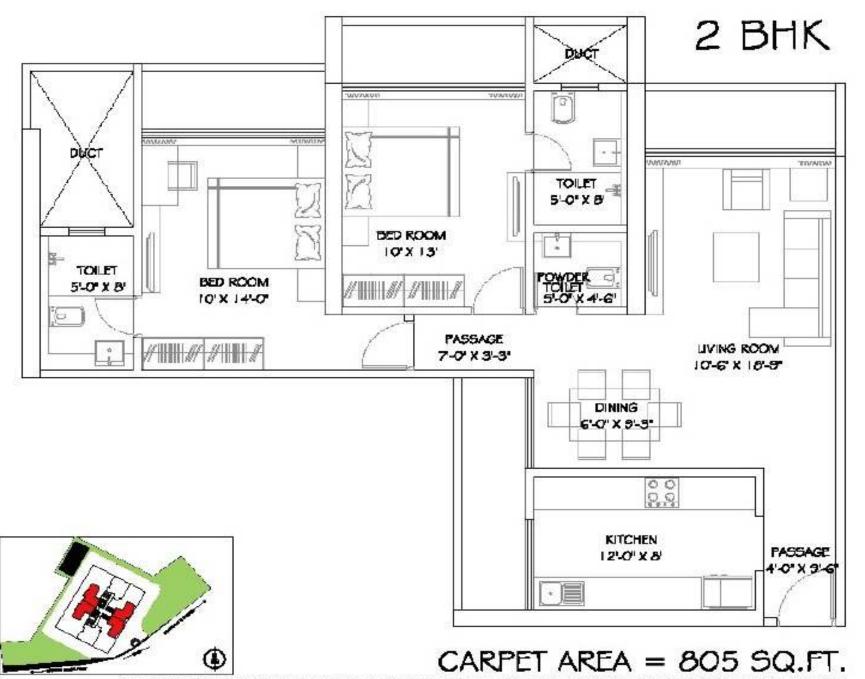

**Rustomjee Summit** is being presented by Rustomjee group located at **Borivali (E)** Mumbai. Rustomjee offers creatively designed **2, 2.5 and 3 BHK** flats and offers state-of-the-art facilities and amenities to provide a lifestyle that is not only comforting but also truly environment friendly. Rustomjee Summit project is spread over 2.5 acres of land.