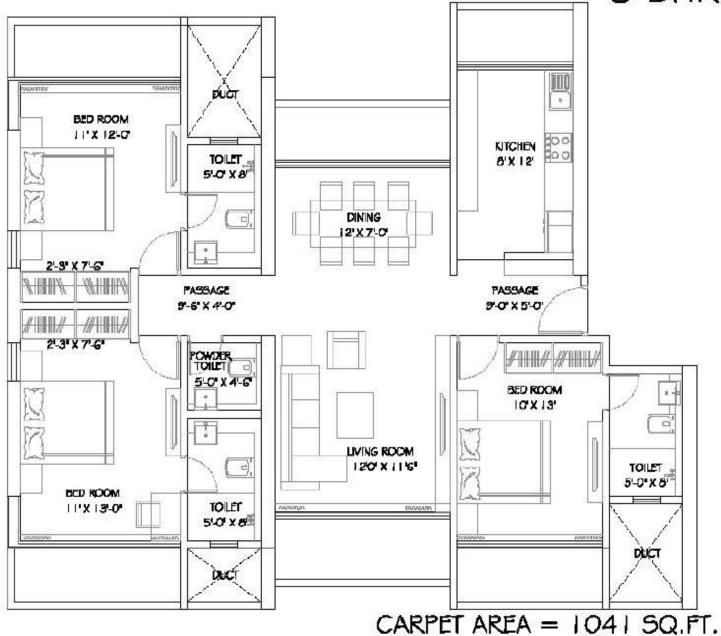

**Rustomjee Summit** is being presented by Rustomjee group located at **Borivali (E)** Mumbai. Rustomjee offers creatively designed **2, 2.5 and 3 BHK** flats and offers state-of-the-art facilities and amenities to provide a lifestyle that is not only comforting but also truly environment friendly. Rustomjee Summit project is spread over 2.5 acres of land.

## 3 BHK

\* DISCUAIMER: SUBJECT TO THE APPROVAL PROM THE AUTHORITIES OR IN THE INTEREST OF THE CONTINUING IMPROVEMENT. THE PROMOTERSY