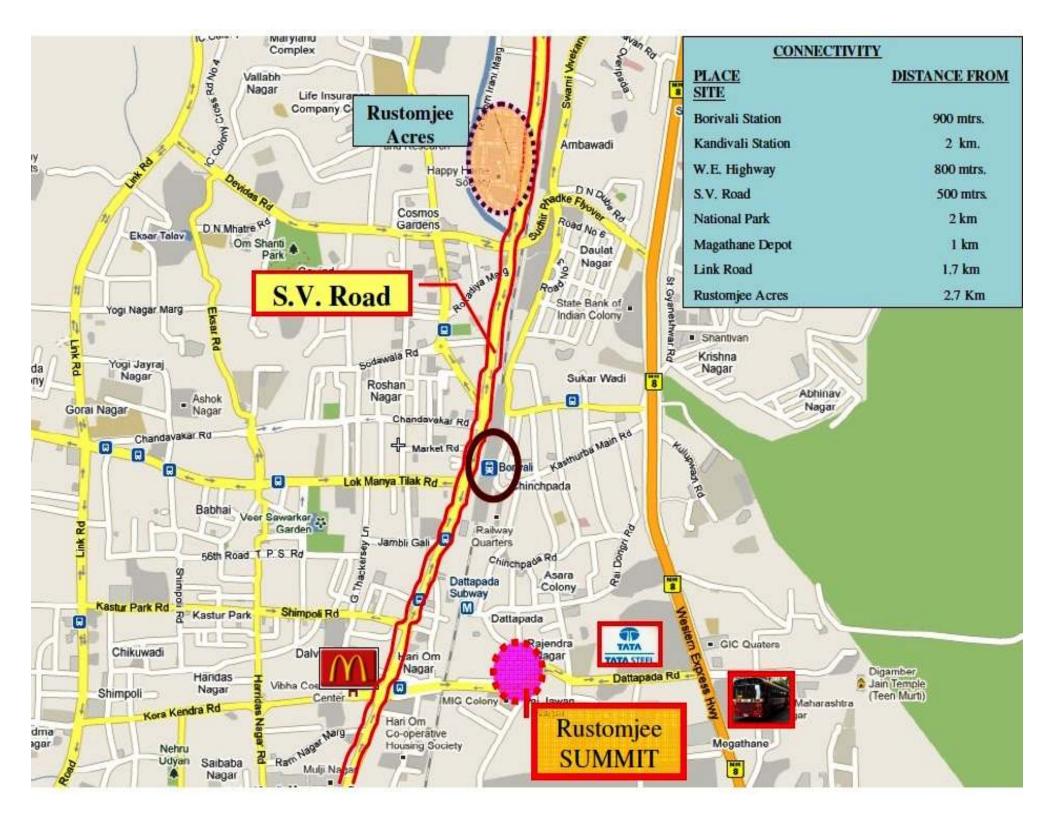

**Rustomjee Summit** is being presented by Rustomjee group located at **Borivali (E)** Mumbai. Rustomjee offers creatively designed **2, 2.5 and 3 BHK** flats and offers state-of-the-art facilities and amenities to provide a lifestyle that is not only comforting but also truly environment friendly. Rustomjee Summit project is spread over 2.5 acres of land.