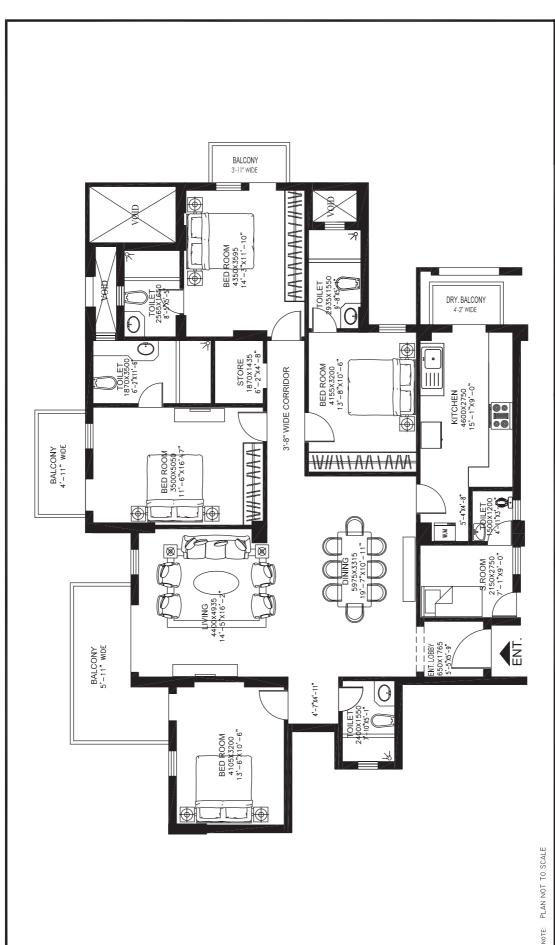

Tentative Saleable Area

XXX DLF NEW GURGAON HOMES DEVELOPERS PVT.LTD

NOTE: PLAN NOT TO SCALE

Tentative Saleable Area

2230 SQ.FT

town heights PLF GURGAON

Project

DLF NEW GURGAON HOMES DEVELOPERS PVT.LTD